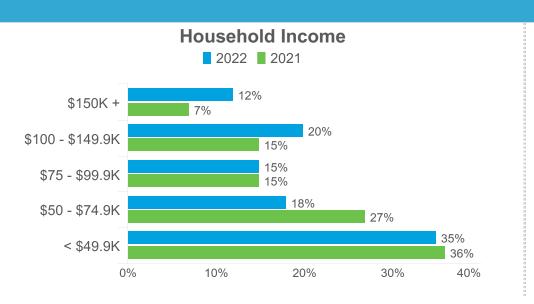

|                                 |         |           |



70%

60%

80%

Longwoods



76% of overnight travelers were very satisfied with their overall trip experience

## % Very Satisfied with Trip\* Safety/security 67% Friendliness of people 65% 65% Sightseeing/attractions 61% Cleanliness Quality of accommodations 61% Quality of food 61% Value for money 47% Music/nightlife/entertainment 46%

40%

39%

\*Very satisfied = selected top box on a five point scale

Ease of Accessibility only asked to those with travel limiting disabilities within travel party

Ease of accessibility

Public transportation

















Yes





#### **Household Size**



#### Children in Household





#### **Vermont's Previous Year**

| No children under 18 | 51% |
|----------------------|-----|
| Any 13-17            | 28% |
| Any 6-12             | 31% |
| Any child under 6    | 21% |
|                      |     |







# **Travel USA Visitor Profile**

**Day Visitation** 



2022

#### **Main Purpose of Trip**

| <b>İ</b> |  |
|----------|--|
|          |  |

24%

Visiting friends/ relatives



17%

Touring



10%

Shopping



9%

City trip



9%

Outdoors



8%

Special event



4%

Casino



4%

Ski/Snowboarding



2%

Conference/ Convention



4%

Other business trip



4%

Business-Leisure

#### **Main Purpose of Leisure Trip**

| 2022 | 2021                 |
|------|----------------------|
| 2