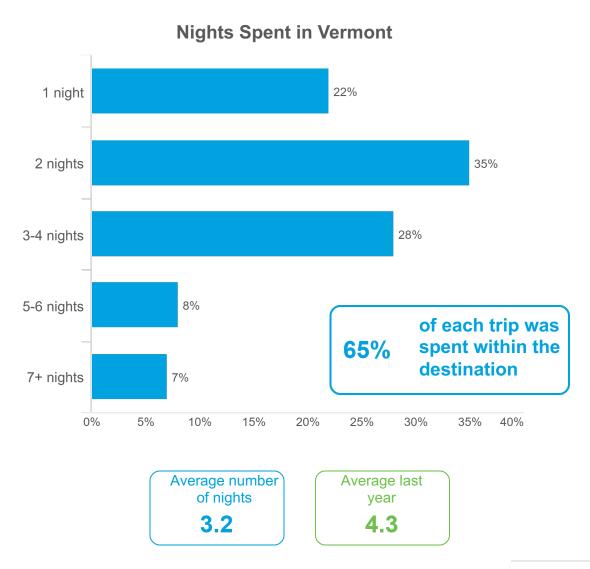

Vermont

4.9
Average Nights

U.S. Norm

3.9

Average Nights

of travel parties had a travel party member that required accessibility services

U.S. Norm: 20%