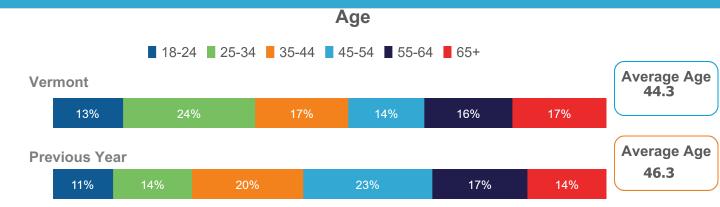

|         |           |

## **Dining Types on Trip**

|           |                                 | Vermont | U.S. Norm |
|-----------|---------------------------------|---------|-----------|
| <b>Y4</b> | Unique/local food               | 44%     | 38%       |
|           | Fine/upscale dining             | 21%     | 15%       |
| FIL       | Picnicking                      | 20%     | 12%       |
|           | Carry-out/food delivery service | 13%     | 13%       |
|           | Casual dining                   | 0%      | 0%        |
|           | Fast food                       | 0%      | 0%        |
|           |                                 |         |           |



## **Demographic Profile of Day Vermont Visitors**

Base: 2022 Day Person-Trips

























#### **Household Size**



#### Children in Household





# No children under 18 **53%**Any 13-17 **26%**

**Vermont's Previous Year**