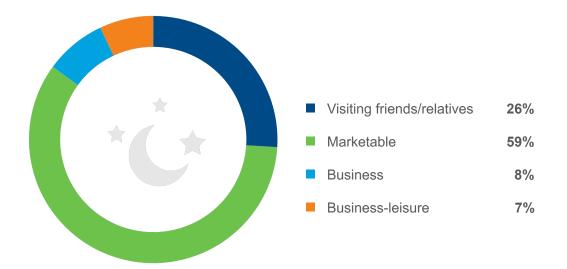

#### **2022 Vermont Overnight Trips**

#### **Main Purpose of Trip**

| İ        | <b>26%</b> Visiting friends/ relatives |
|----------|----------------------------------------|
|          | <b>19%</b> Touring                     |
| <b>*</b> | 12%<br>Outdoors                        |
| K        | 7%                                     |

7%

Special event

Ski/Snowboarding

**5**%

Resort

3%

Theme park

3%

City trip

4%

Conference/ Convention

4%

Other business trip

7%

Business-Leisure