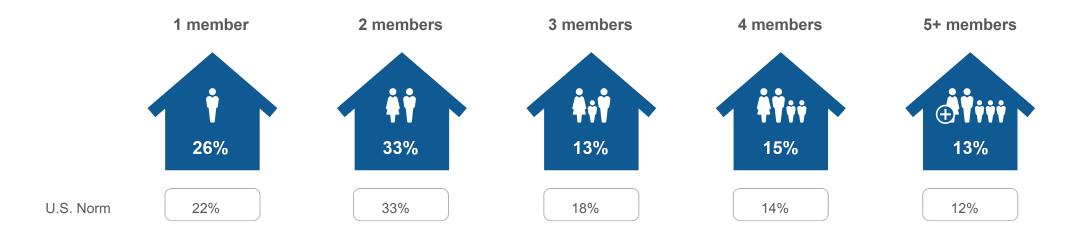

|                                 |         |           |



70%

60%

80%

Longwoods



76% of overnight travelers were very satisfied with their overall trip experience

## % Very Satisfied with Trip\* Safety/security 67% Friendliness of people 65% 65% Sightseeing/attractions 61% Cleanliness Quality of accommodations 61% Quality of food 61% Value for money 47% Music/nightlife/entertainment 46%

40%

39%

\*Very satisfied = selected top box on a five point scale

Ease of Accessibility only asked to those with travel limiting disabilities within travel party

Ease of accessibility

Public transportation

















Yes





#### **Household Size**



#### Children in Household





#### **Vermont's Previous Year**

| No children under 18 | 51% |
|----------------------|-----|
| Any 13-17            | 28% |
| Any 6-12             | 31% |
| Any child under 6    | 21% |
|                      |     |







# **Travel USA Visitor Profile**

**Day Visitation** 



2022

#### **Main Purpose of Trip**

| <b>İ</b> |  |
|----------|--|
|          |  |

24%

Visiting friends/ relatives



17%

Touring



10%

Shopping



9%

City trip



9%

Outdoors



8%

Special event



4%

Casino



4%

Ski/Snowboarding



2%

Conference/ Convention



4%

Other business trip



4%

Business-Leisure

#### **Main Purpose of Leisure Trip**

| 2022 | 2021                 |
|------|----------------------|
| 24%  | 24%                  |
| 17%  | 24%