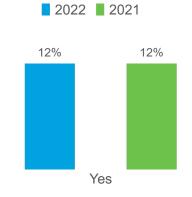

|         |           |

## **Dining Types on Trip**

|           |                                 | Vermont | U.S. Norm |
|-----------|---------------------------------|---------|-----------|
| <b>Y4</b> | Unique/local food               | 44%     | 38%       |
|           | Fine/upscale dining             | 21%     | 15%       |
| FIL       | Picnicking                      | 20%     | 12%       |
|           | Carry-out/food delivery service | 13%     | 13%       |
|           | Casual dining                   | 0%      | 0%        |
|           | Fast food                       | 0%      | 0%        |
|           |                                 |         |           |



## **Demographic Profile of Day Vermont Visitors**

Base: 2022 Day Person-Trips

























#### **Household Size**



#### Children in Household





# No children under 18 **53%**Any 13-17 **26%**

**Vermont's Previous Year**