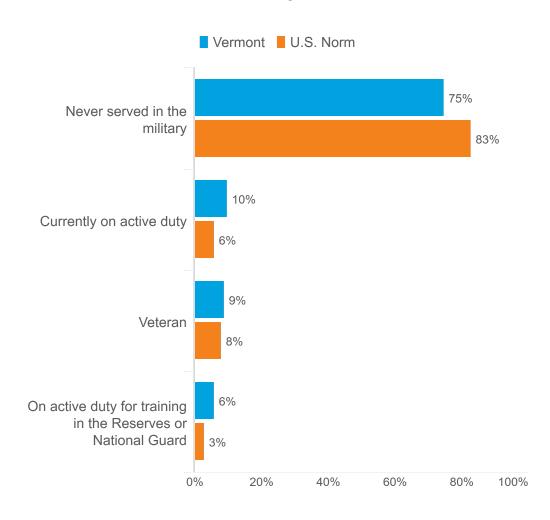

|         |           |

## **Dining Types on Trip**

|           |                                 | Vermont | U.S. Norm |
|-----------|---------------------------------|---------|-----------|
| <b>Y4</b> | Unique/local food               | 44%     | 38%       |
|           | Fine/upscale dining             | 21%     | 15%       |
| FIL       | Picnicking                      | 20%     | 12%       |
|           | Carry-out/food delivery service | 13%     | 13%       |
|           | Casual dining                   | 0%      | 0%        |
|           | Fast food                       | 0%      | 0%        |
|           |                                 |         |           |



## **Demographic Profile of Day Vermont Visitors**

Base: 2022 Day Person-Trips

























#### **Household Size**



#### Children in Household





# No children under 18 **53%**Any 13-17 **26%**

**Vermont's Previous Year**