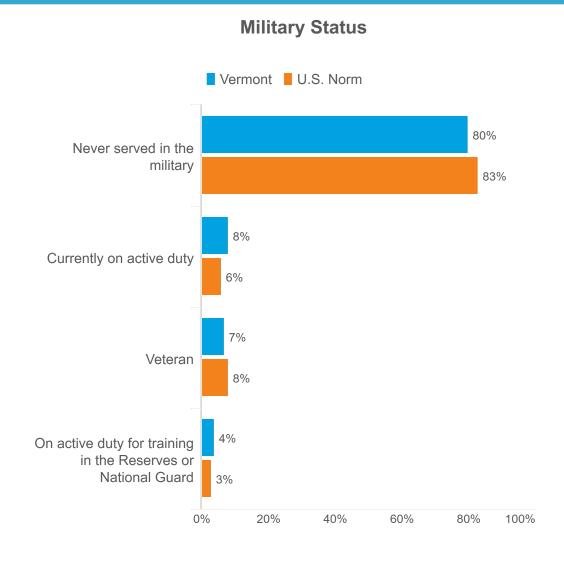

Vermont

4.9
Average Nights

U.S. Norm

3.9

Average Nights

of travel parties had a travel party member that required accessibility services

U.S. Norm: 20%

#### Satisfaction with Ease of Accessibility

Ease of Accessibility only asked to those with travel limiting disabilities within travel party

9% of trips only had one person in the travel party

U.S. Norm: 24%