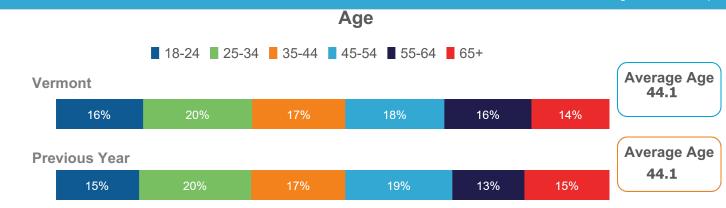

|                                 |         |           |



70%

60%

80%

Longwoods



76% of overnight travelers were very satisfied with their overall trip experience

## % Very Satisfied with Trip\* Safety/security 67% Friendliness of people 65% 65% Sightseeing/attractions 61% Cleanliness Quality of accommodations 61% Quality of food 61% Value for money 47% Music/nightlife/entertainment 46%

40%

39%

\*Very satisfied = selected top box on a five point scale

Ease of Accessibility only asked to those with travel limiting disabilities within travel party

Ease of accessibility

Public transportation

















Yes





#### **Household Size**



#### Children in Household





#### **Vermont's Previous Year**

| No children under 18 | 51% |
|----------------------|-----|
| Any 13-17            | 28% |
| Any 6-12             | 31% |
| Any child under 6    | 21% |
|                      |     |







# **Travel USA Visitor Profile**

**Day Visitation** 



2022

#### **Main Purpose of Trip**

| <b>İ</b> |  |
|----------|--|
|          |  |

24%

Visiting friends/ relatives



17%

Touring



10%

Shopping



9%

City trip



9%

Outdoors



8%

Special event



4%

Casino



4%

Ski/Snowboarding



2%

Conference/ Convention



4%

Other business trip



4%

Business-Leisure

#### **Main Purpose of Leisure Trip**

| 2022 | 2021                 |
|------|----------------------|
| 24%