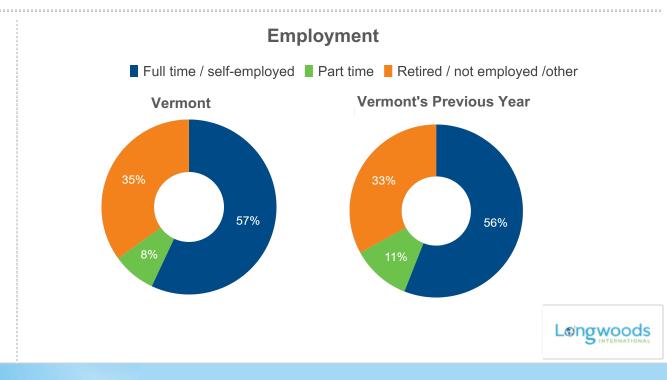

|         |           |

## **Dining Types on Trip**

|           |                                 | Vermont | U.S. Norm |
|-----------|---------------------------------|---------|-----------|
| <b>Y4</b> | Unique/local food               | 44%     | 38%       |
|           | Fine/upscale dining             | 21%     | 15%       |
| FIL       | Picnicking                      | 20%     | 12%       |
|           | Carry-out/food delivery service | 13%     | 13%       |
|           | Casual dining                   | 0%      | 0%        |
|           | Fast food                       | 0%      | 0%        |
|           |                                 |         |           |



## **Demographic Profile of Day Vermont Visitors**

Base: 2022 Day Person-Trips

























#### **Household Size**



#### Children in Household





# No children under 18 **53%**Any 13-17 **26%**

**Vermont's Previous Year**