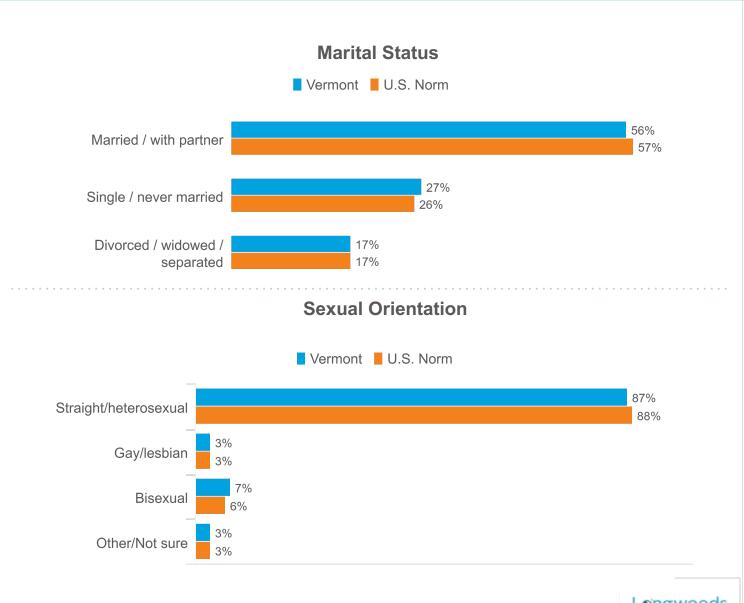

|         |           |

## **Dining Types on Trip**

|           |                                 | Vermont | U.S. Norm |
|-----------|---------------------------------|---------|-----------|
| <b>Y4</b> | Unique/local food               | 44%     | 38%       |
|           | Fine/upscale dining             | 21%     | 15%       |
| FIL       | Picnicking                      | 20%     | 12%       |
|           | Carry-out/food delivery service | 13%     | 13%       |
|           | Casual dining                   | 0%      | 0%        |
|           | Fast food                       | 0%      | 0%        |
|           |                                 |         |           |



## **Demographic Profile of Day Vermont Visitors**

Base: 2022 Day Person-Trips

























#### **Household Size**



#### Children in Household





# No children under 18 **53%**Any 13-17 **26%**

**Vermont's Previous Year**