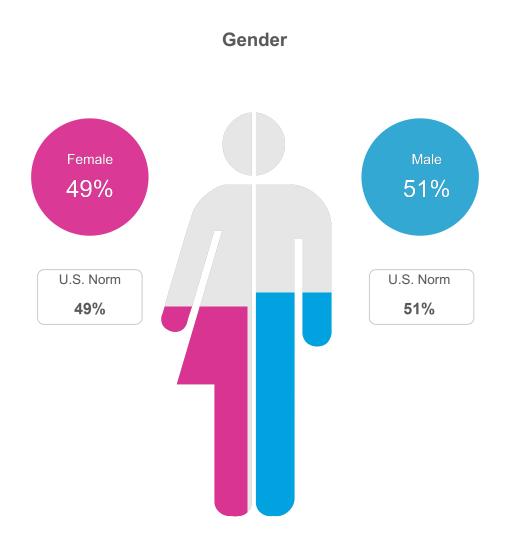

|                                 |         |           |



70%

60%

80%

Longwoods



76% of overnight travelers were very satisfied with their overall trip experience

## % Very Satisfied with Trip\* Safety/security 67% Friendliness of people 65% 65% Sightseeing/attractions 61% Cleanliness Quality of accommodations 61% Quality of food 61% Value for money 47% Music/nightlife/entertainment 46%

40%

39%

\*Very satisfied = selected top box on a five point scale

Ease of Accessibility only asked to those with travel limiting disabilities within travel party

Ease of accessibility

Public transportation

















Yes





#### **Household Size**



#### Children in Household





#### **Vermont's Previous Year**

| No children under 18 | 51% |
|----------------------|-----|
| Any 13-17            | 28% |
| Any 6-12             | 31% |
| Any child under 6    | 21% |
|                      |     |







# **Travel USA Visitor Profile**

**Day Visitation** 



2022

#### **Main Purpose of Trip**

| <b>İ</b> |  |
|----------|--|
|          |  |

24%

Visiting friends/ relatives



17%

Touring



10%

Shopping



9%

City trip



9%

Outdoors



8%

Special event



4%

Casino



4%

Ski/Snowboarding



2%

Conference/ Convention



4%

Other business trip



4%

Business-Leisure

#### **Main Purpose of Leisure Trip**

| 2022 | 2021                 |
|------|----------------------|
| 24%  | 24