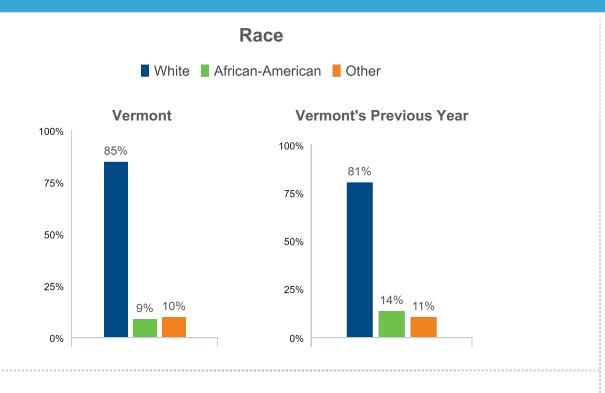

#### **Household Size**

#### Children in Household

#### **Vermont's Previous Year**

| No children under 18 | 51% |
|----------------------|-----|
| Any 13-17            | 28% |
| Any 6-12             | 31% |
| Any child under 6    | 21% |
|                      |     |