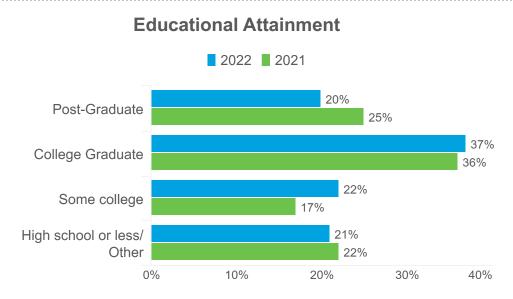

|         |           |

## **Dining Types on Trip**

|           |                                 | Vermont | U.S. Norm |
|-----------|---------------------------------|---------|-----------|
| <b>Y4</b> | Unique/local food               | 44%     | 38%       |
|           | Fine/upscale dining             | 21%     | 15%       |
| FIL       | Picnicking                      | 20%     | 12%       |
|           | Carry-out/food delivery service | 13%     | 13%       |
|           | Casual dining                   | 0%      | 0%        |
|           | Fast food                       | 0%      | 0%        |
|           |                                 |         |           |



## **Demographic Profile of Day Vermont Visitors**

Base: 2022 Day Person-Trips

























#### **Household Size**



#### Children in Household





# No children under 18 **53%**Any 13-17 **26%**

**Vermont's Previous Year**