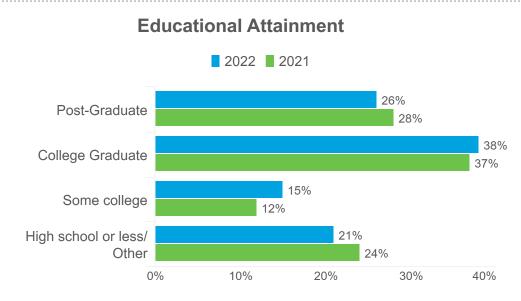

|                                 |         |           |



70%

60%

80%

Longwoods



76% of overnight travelers were very satisfied with their overall trip experience

## % Very Satisfied with Trip\* Safety/security 67% Friendliness of people 65% 65% Sightseeing/attractions 61% Cleanliness Quality of accommodations 61% Quality of food 61% Value for money 47% Music/nightlife/entertainment 46%

40%

39%

\*Very satisfied = selected top box on a five point scale

Ease of Accessibility only asked to those with travel limiting disabilities within travel party

Ease of accessibility

Public transportation

















Yes





#### **Household Size**



#### Children in Household





#### **Vermont's Previous Year**

| No children under 18 | 51% |
|----------------------|-----|
| Any 13-17            | 28% |
| Any 6-12             | 31% |
| Any child under 6    | 21% |
|                      |     |







# **Travel USA Visitor Profile**

**Day Visitation** 



2022

#### **Main Purpose of Trip**

| <b>İ</b> |  |
|----------|--|
|          |  |

24%

Visiting friends/ relatives



17%

Touring



10%

Shopping



9%

City trip



9%

Outdoors



8%

Special event



4%

Casino



4%

Ski/Snowboarding



2%

Conference/ Convention



4%

Other business trip



4%

Business-Leisure

#### **Main Purpose of Leisure Trip**

| 2022 | 2021                 |
|------|----------------------|
| 24%