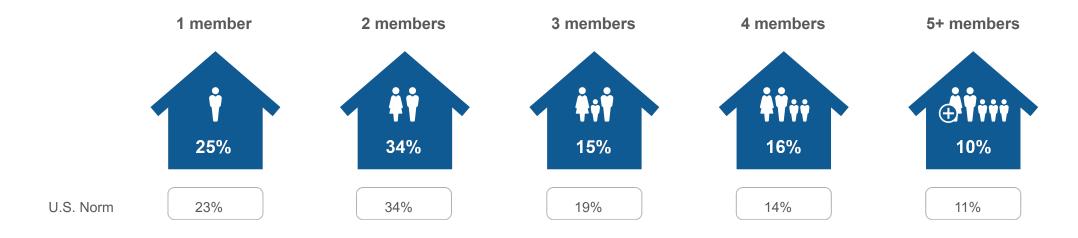

|

## **Dining Types on Trip**

|           |                                 | Vermont | U.S. Norm |
|-----------|---------------------------------|---------|-----------|
| <b>Y4</b> | Unique/local food               | 44%     | 38%       |
|           | Fine/upscale dining             | 21%     | 15%       |
| FIL       | Picnicking                      | 20%     | 12%       |
|           | Carry-out/food delivery service | 13%     | 13%       |
|           | Casual dining                   | 0%      | 0%        |
|           | Fast food                       | 0%      | 0%        |
|           |                                 |         |           |



## **Demographic Profile of Day Vermont Visitors**

Base: 2022 Day Person-Trips

























#### **Household Size**



#### Children in Household





# No children under 18 **53%**Any 13-17 **26%**

**Vermont's Previous Year**