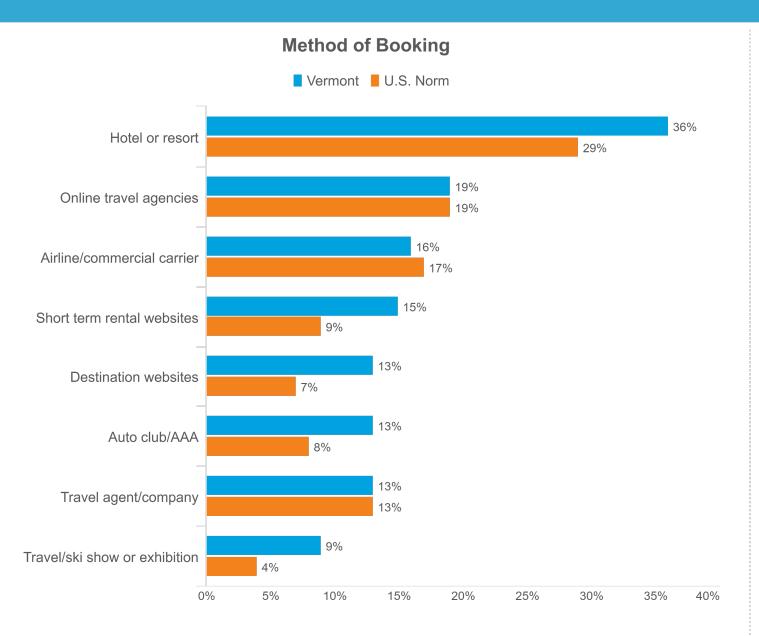

#### **Accommodations**

|   |                                    | 2022 | 2021 |
|---|------------------------------------|------|------|
|   | Hotel                              | 35%  | 40%  |
|   | Home of friends / relatives        | 18%  | 23%  |
|   | Bed & breakfast                    | 17%  | 19%  |
|   | Resort hotel                       | 15%  | 19%  |
| H | Motel                              | 15%  | 22%  |
| 4 | Campground / RV park               | 13%  | 14%  |
|   | Rented home / condo<br>/ apartment | 13%  | 15%  |