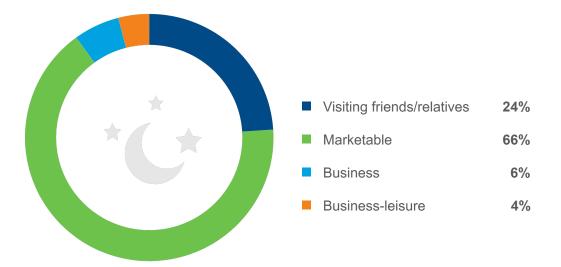

#### **Main Purpose of Trip**

| İ        | <b>26%</b> Visiting friends/ relatives |
|----------|----------------------------------------|
|          | <b>19%</b> Touring                     |
| <b>*</b> | 12%<br>Outdoors                        |
| K        | 7%                                     |

7%

Special event

Ski/Snowboarding

**5**%

Resort

3%

Theme park

3%

City trip

4%

Conference/ Convention

4%

Other business trip

7%

Business-Leisure