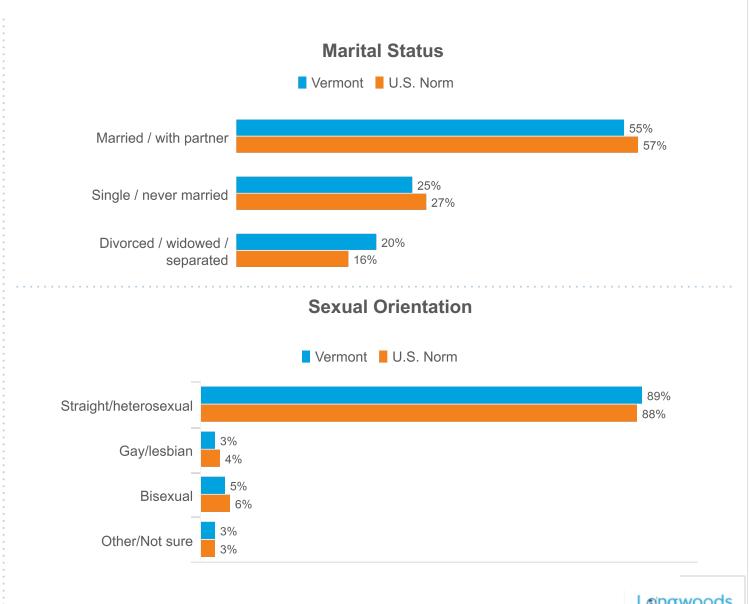

#### **Household Size**

#### Children in Household

#### **Vermont's Previous Year**

| No children under 18 | 51% |
|----------------------|-----|
| Any 13-17            | 28% |
| Any 6-12             | 31% |
| Any child under 6    | 21% |
|                      |     |