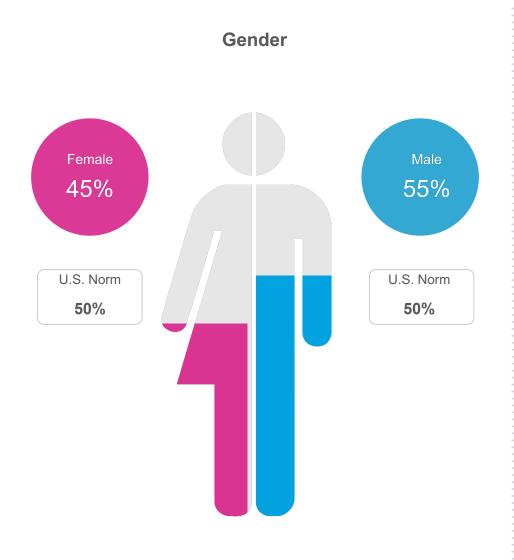

|         |           |

## **Dining Types on Trip**

|           |                                 | Vermont | U.S. Norm |
|-----------|---------------------------------|---------|-----------|
| <b>Y4</b> | Unique/local food               | 44%     | 38%       |
|           | Fine/upscale dining             | 21%     | 15%       |
| FIL       | Picnicking                      | 20%     | 12%       |
|           | Carry-out/food delivery service | 13%     | 13%       |
|           | Casual dining                   | 0%      | 0%        |
|           | Fast food                       | 0%      | 0%        |
|           |                                 |         |           |



## **Demographic Profile of Day Vermont Visitors**

Base: 2022 Day Person-Trips

























#### **Household Size**



#### Children in Household





# No children under 18 **53%**Any 13-17 **26%**

**Vermont's Previous Year**