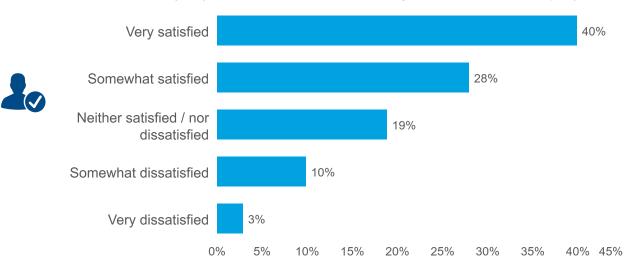

70%

60%

80%

Longwoods

76% of overnight travelers were very satisfied with their overall trip experience

## % Very Satisfied with Trip\* Safety/security 67% Friendliness of people 65% 65% Sightseeing/attractions 61% Cleanliness Quality of accommodations 61% Quality of food 61% Value for money 47% Music/nightlife/entertainment 46%