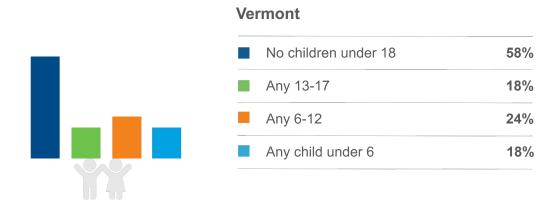

#### Children in Household

#### **Vermont's Previous Year**

| No children under 18 | 51% |
|----------------------|-----|
| Any 13-17            | 28% |
| Any 6-12             | 31% |
| Any child under 6    | 21% |
|                      |     |