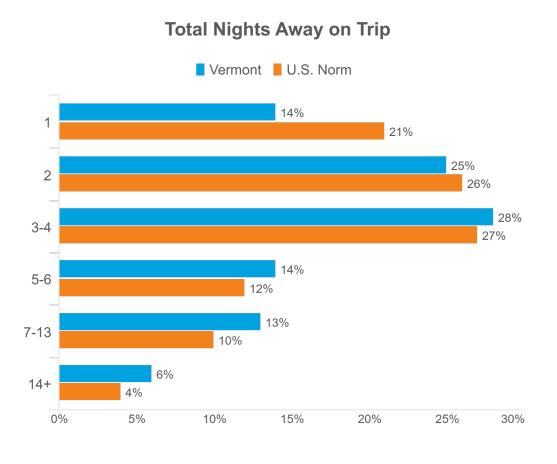

Vermont

4.9
Average Nights

U.S. Norm

3.9

Average Nights

of travel parties had a travel party member that required accessibility services

U.S. Norm: 20%