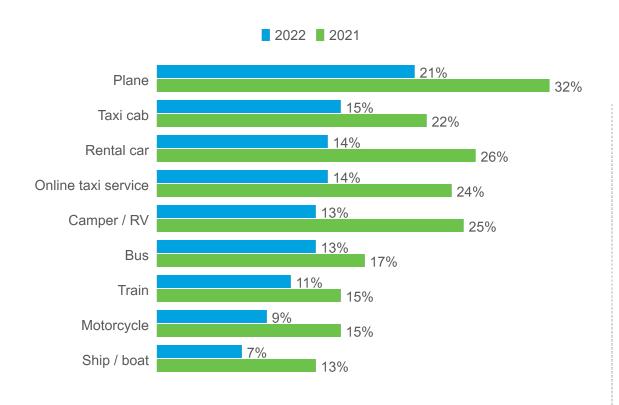

#### **Transportation Used to get to Destination**

# 76% of overnight travelers use own car/truck to get to their destination

Previous year: 75%