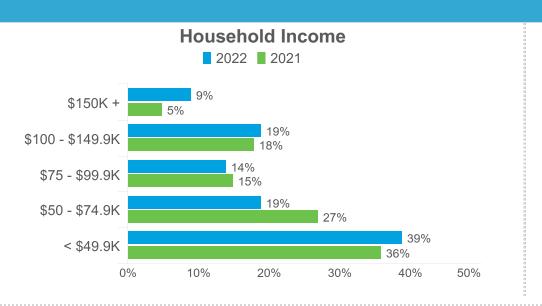

|         |           |

## **Dining Types on Trip**

|           |                                 | Vermont | U.S. Norm |
|-----------|---------------------------------|---------|-----------|
| <b>Y4</b> | Unique/local food               | 44%     | 38%       |
|           | Fine/upscale dining             | 21%     | 15%       |
| FIL       | Picnicking                      | 20%     | 12%       |
|           | Carry-out/food delivery service | 13%     | 13%       |
|           | Casual dining                   | 0%      | 0%        |
|           | Fast food                       | 0%      | 0%        |
|           |                                 |         |           |



## **Demographic Profile of Day Vermont Visitors**

Base: 2022 Day Person-Trips

























#### **Household Size**



#### Children in Household





# No children under 18 **53%**Any 13-17 **26%**

**Vermont's Previous Year**