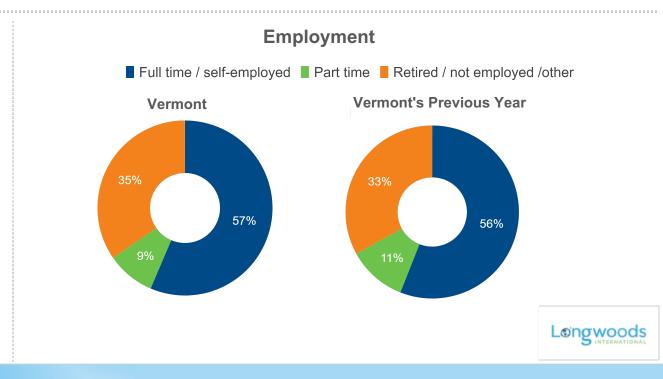

|                                 |         |           |



70%

60%

80%

Longwoods



76% of overnight travelers were very satisfied with their overall trip experience

## % Very Satisfied with Trip\* Safety/security 67% Friendliness of people 65% 65% Sightseeing/attractions 61% Cleanliness Quality of accommodations 61% Quality of food 61% Value for money 47% Music/nightlife/entertainment 46%

40%

39%

\*Very satisfied = selected top box on a five point scale

Ease of Accessibility only asked to those with travel limiting disabilities within travel party

Ease of accessibility

Public transportation

















Yes





#### **Household Size**



#### Children in Household





#### **Vermont's Previous Year**

| No children under 18 | 51% |
|----------------------|-----|
| Any 13-17            | 28% |
| Any 6-12             | 31% |
| Any child under 6    | 21% |
|                      |     |







# **Travel USA Visitor Profile**

**Day Visitation** 



2022

#### **Main Purpose of Trip**

| <b>İ</b> |  |
|----------|--|
|          |  |

24%

Visiting friends/ relatives



17%

Touring



10%

Shopping



9%

City trip



9%

Outdoors



8%

Special event



4%

Casino



4%

Ski/Snowboarding



2%

Conference/ Convention



4%

Other business trip



4%

Business-Leisure

#### **Main Purpose of Leisure Trip**

| 2022 | 2021                 |
|------|----------------------|
| 24%  |