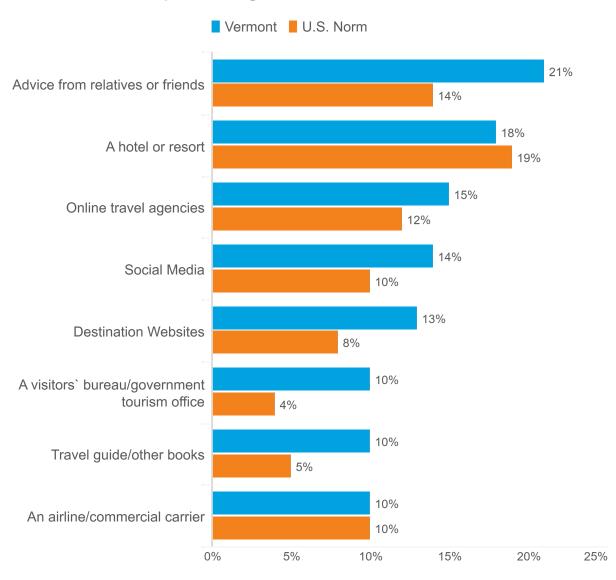

Holyoke, MA     | 2%   | 1%   |





Vermont

4.9
Average Nights

U.S. Norm

3.9

Average Nights









of travel parties had a travel party member that required accessibility services

U.S. Norm: 20%

#### Satisfaction with Ease of Accessibility

Ease of Accessibility only asked to those with travel limiting disabilities within travel party







9% of trips only had one person in the travel party

U.S. Norm: 24%

#### **Composition of Immediate Travel Party**

Base: 2022 Overnight Person-Trips that included more than one person





#### **Transportation Used to get to Destination**

# 76% of overnight travelers use own car/truck to get to their destination

Previous year: 75%



#### **Transportation Used within Destination**



Longwoods

#### **Trip Planning Information Sources**



#### **Length of Trip Planning**

|                                  | Vermont | U.S. Norm |
|----------------------------------|---------|-----------|
| 1 month or less                  | 29%     | 31%       |
| 2 months                         | 17%     | 16%       |
| 3-5 months                       | 19%     | 18%       |
| 6-12 months                      | 17%     | 14%       |
| More than 1 year in advance      | 7%      | 5%        |
| Did not plan anything in advance | 12%     | 16%       |
|                                  |         |           |





#### **Accommodations**

|   |                                    | 2022 | 2021 |
|---|------------------------------------|------|------|
|   | Hotel                              | 35%  | 40%  |
|   | Home of friends / relative