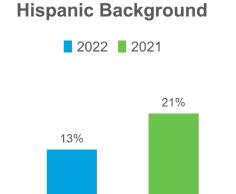

#### **Household Size**

#### Children in Household

#### **Vermont's Previous Year**

| No children under 18 | 51% |
|----------------------|-----|
| Any 13-17            | 28% |
| Any 6-12             | 31% |
| Any child under 6    | 21% |
|                      |     |