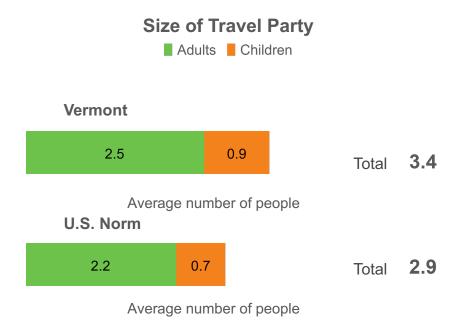

#### **Composition of Immediate Travel Party**

Base: 2022 Overnight Person-Trips that included more than one person

Vermont

4.9
Average Nights

U.S. Norm

3.9

Average Nights

of travel parties had a travel party member that required accessibility services

U.S. Norm: 20%