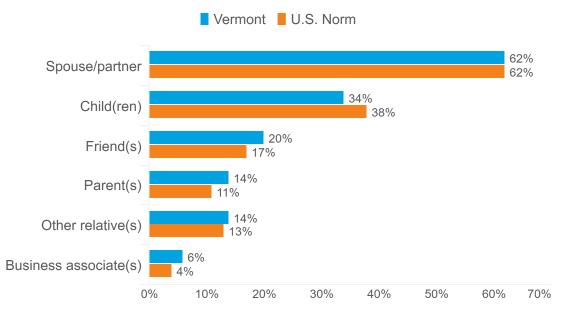

#### **Composition of Immediate Travel Party**

Base: 2022 Overnight Person-Trips that included more than one person