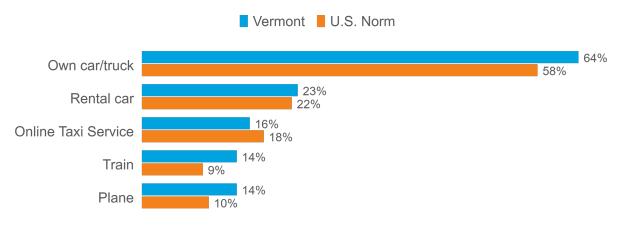

hiladelphia, PA            | 2%   | 3%   |
| Springfield-Holyoke, MA     | 2%   | 1%   |





Vermont

4.9
Average Nights

U.S. Norm

3.9

Average Nights









of travel parties had a travel party member that required accessibility services

U.S. Norm: 20%

#### Satisfaction with Ease of Accessibility

Ease of Accessibility only asked to those with travel limiting disabilities within travel party







9% of trips only had one person in the travel party

U.S. Norm: 24%

#### **Composition of Immediate Travel Party**

Base: 2022 Overnight Person-Trips that included more than one person





#### **Transportation Used to get to Destination**

# 76% of overnight travelers use own car/truck to get to their destination

Previous year: 75%



#### **Transportation Used within Destination**



Longwoods

#### **Trip Planning Information Sources**



#### **Length of Trip Planning**

|                                  | Vermont | U.S. Norm |
|----------------------------------|---------|-----------|
| 1 month or less                  | 29%     | 31%       |
| 2 months                         | 17%     | 16%       |
| 3-5 months                       | 19%     | 18%       |
| 6-12 months                      | 17%     | 14%       |
| More than 1 year in advance      | 7%      | 5%        |
| Did not plan anything in advance | 12%     | 16%       |
|                                  |         |           |





#### **Accommodations**

|   |                                    | 2022 | 2021 |
|---|------------------------------------|------|------|
|   | Hotel