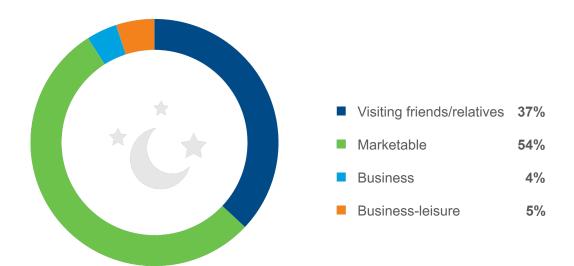

#### **Last Year's Vermont Overnight Trips**

#### **Main Purpose of Leisure Trip**

|                             | 2022 | 2021 |
|-----------------------------|------|------|
| Visiting friends/ relatives | 26%  | 37%  |
| Touring                     | 19%  | 18%  |
| Outdoors                    | 12%  | 12%  |
| Ski/Snowboarding            | 7%   | 3%   |
| Special event               | 7%   | 6%   |
| Resort                      | 5%   | 4%   |
| Theme park                  | 3%   | 1%   |
| City trip                   | 3%   | 5%   |
|                             |      |      |