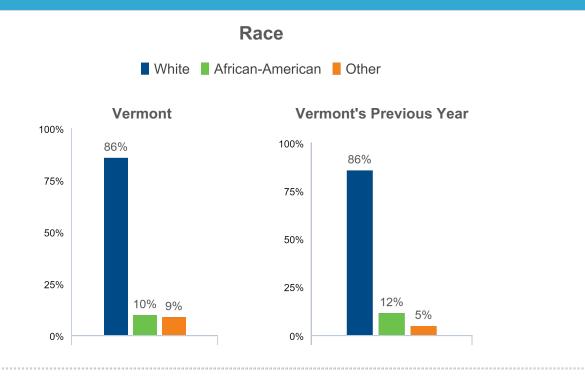

|         |           |

## **Dining Types on Trip**

|           |                                 | Vermont | U.S. Norm |
|-----------|---------------------------------|---------|-----------|
| <b>Y4</b> | Unique/local food               | 44%     | 38%       |
|           | Fine/upscale dining             | 21%     | 15%       |
| FIL       | Picnicking                      | 20%     | 12%       |
|           | Carry-out/food delivery service | 13%     | 13%       |
|           | Casual dining                   | 0%      | 0%        |
|           | Fast food                       | 0%      | 0%        |
|           |                                 |         |           |



## **Demographic Profile of Day Vermont Visitors**

Base: 2022 Day Person-Trips

























#### **Household Size**



#### Children in Household





# No children under 18 **53%**Any 13-17 **26%**

**Vermont's Previous Year**