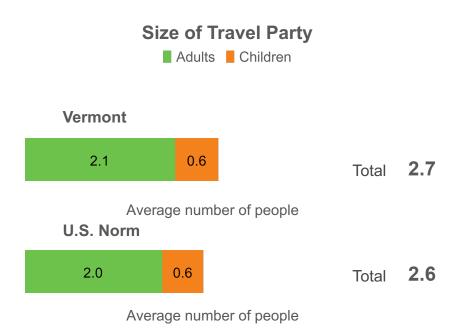

#### **Composition of Immediate Travel Party**

Base: 2022 Overnight Person-Trips that included more than one person