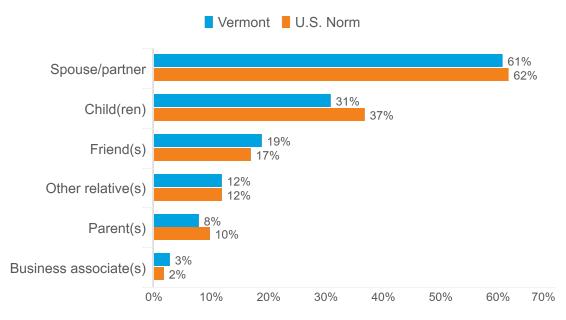

#### **Composition of Immediate Travel Party**

Base: 2022 Day Person-Trips that included more than one person