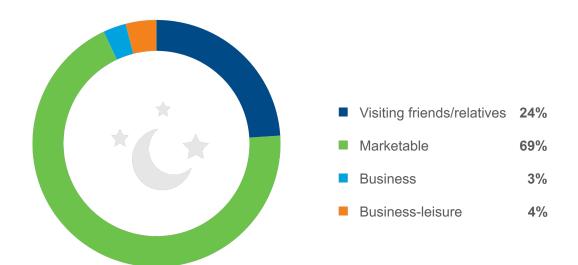

#### **Main Purpose of Trip**

| <b>İ</b> |  |
|----------|--|
|          |  |

24%

Visiting friends/ relatives

17%

Touring

10%

Shopping

9%

City trip

9%

Outdoors

8%

Special event

4%

Casino

4%

Ski/Snowboarding

2%

Conference/ Convention

4%

Other business trip

4%

Business-Leisure